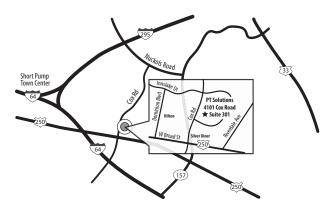

#### **PT Solutions - Innsbrook**

(Saturday hours) I ocated near the corner of Cox and Broad and the Silver Diner 4101 Cox Road, Suite 301 Glen Allen, VA 23060 Phone: (804) 716-0457 Fax: 804-716-0496

#### **PT SOLUTIONS - INNSBROOK** (SATURDAY HRS)

Located near the corner of Cox & Broad & the Silver Diner 4101 Cox Road, Suite 301, Glen Allen, VA 23060 Phone: (804) 716-0457 Fax: 804-716-0496