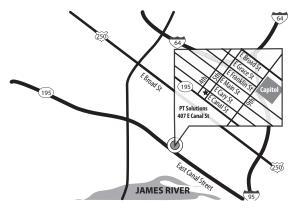

PT Solutions - Downtown

Located inside the Richmond Ballet building 407 E Canal Street Richmond, VA 23219 Phone: (804) 840-0845 Fax: 804-980-7734

## **PT SOLUTIONS - DOWNTOWN**

Located inside the Richmond Ballet building 407 E Canal Street, Richmond, VA 23219 Phone: (804) 840-845 Fax: 804-980-7734